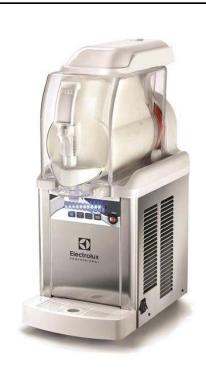

## Frozen Frozen granita, creams and soft-ice cream dispenser with 1 bowl, UK plug

| ITEM #  |  |
|---------|--|
| MODEL # |  |
| NAME #  |  |
| SIS #   |  |
| AIA#    |  |

562526 (GT1PR290)

\* NOT TRANSLATED \*

## **Main Features**

- Compact counter machine, dispensing smooth soft ice-cream, cold cream, sorbet and frozen yogurt.
- Works with water or milk/based dried products or with brik mixtures ready to be poured into the bowl.
- $\bullet$  The ITANK  $^{\mbox{\tiny TM}}$  Technology prevents ice accumulation on the outer side of the bowl.
- LED-based electronic keypad.
- Safety stop system.
- USB customizable software.
- The insulated tank guarantees higher cooling efficiency and lower effect of the external temperature on product's preparation and maintenance time reducing condense and draining; it is the best solution in hot climate conditions.
- Easy to use thanks to the adjustable push button control panel: when pressing it the rotation spees raises and the product is pushed out easily.

## Electric

Supply voltage:

562526 (GT1PR290) 220-240 V/1 ph/50 Hz

Electrical power max.: 0.42 kW

**Key Information:** 

External dimensions, Width: 260 mm External dimensions, Depth: 425 mm External dimensions, Height: 650 mm Net weight: 28 kg