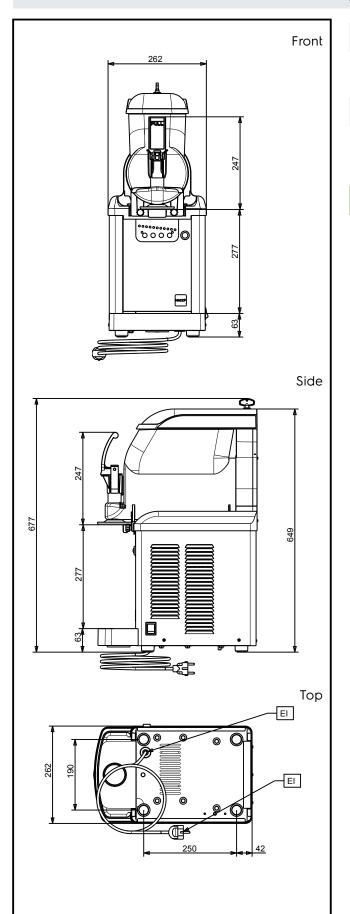

## Electric

Supply voltage:

562526 (GT1PR290) 220-240 V/1 ph/50 Hz

Electrical power max.: 0.42 kW

**Key Information:** 

External dimensions, Width: 260 mm External dimensions, Depth: 425 mm External dimensions, Height: 650 mm Net weight: 28 kg